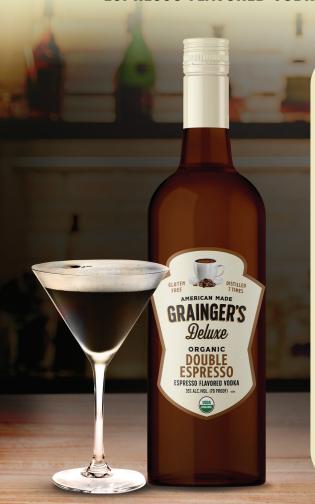

# GRAINGER'S

Deluxe.

ORGANIC

# **DOUBLE ESPRESSO**

ESPRESSO FLAVORED VODKA

- Made from 100% organic whole kernel corn grown in America's heartland.
- **▼** Distilled 7 times, filtered 5 times
- One of today's most popular vodka flavors with organic quality.
- Elevate your pour, not your pour cost

## DOUBLE ESPRESSO VODKA

This 7 times distilled vodka is crafted from organic American heartland corn, pure water, and infused with the finest organic espresso flavor. Bursting with rich, aromatic flavor, enjoy in your favorite cocktails.