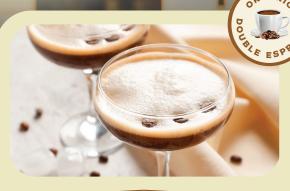

#### PERFECT FOR ESPRESSO MARTINIS!

2 oz. Grainger's Deluxe Organic Double Espresso Flavored Vodka I oz. Espresso (or a single shot of espresso) 1/2 oz. simple syrup

Shake vigorously with ice. Strain into a chilled martini glass. Garnish with three coffee beans or an orange peel.