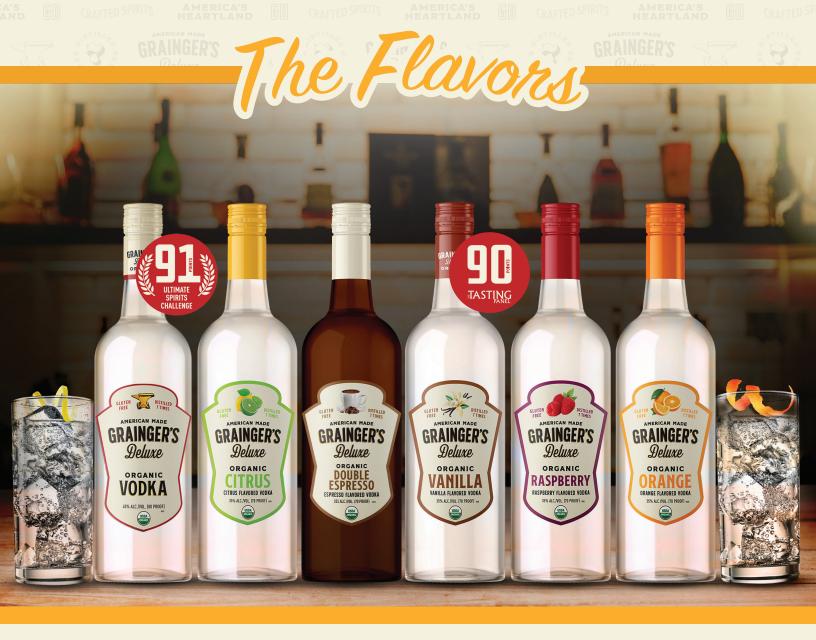

# **DOUBLE ESPRESSO**

ESPRESSO FLAVORED VODKA

- Made from 100% organic whole kernel corn grown in America's heartland.
- **▼** Distilled 7 times, filtered 5 times
- One of today's most popular vodka flavors with organic quality.
- Elevate your pour, not your pour cost

## DOUBLE ESPRESSO VODKA

This 7 times distilled vodka is crafted from organic American heartland corn, pure water, and infused with the finest organic espresso flavor. Bursting with rich, aromatic flavor, enjoy in your favorite cocktails.