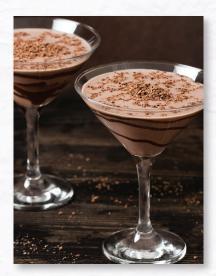

#### ESPRESSO MARTINI

1/2 oz. St. Elder Natural Espresso Coffee Liqueur

2 oz. Vanilla Vodka

1 oz. Chilled Espresso or Cold Brew Coffee

Shake ingredients with ice & strain into chilled glass. Garnish with three coffee beans.

### CHOCOLATE ESPRESSO MARTINI

1 ½ oz. St. Elder Natural Espresso Coffee Liqueur 1 ½ oz. Vodka 1 ½ oz. Chocolate Cream Liqueur

Shake ingredients with ice & strain into chilled glass. Garnish with chocolate shavings.