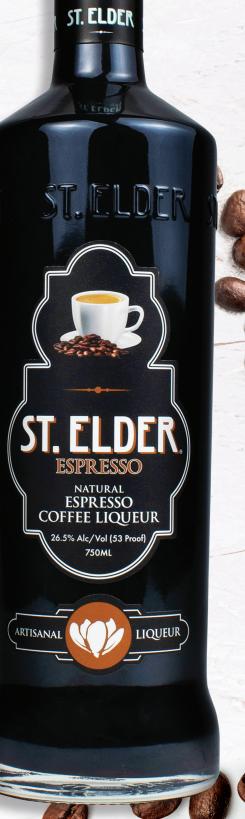

# **ST. ELDER**® NATURAL ESPRESSO COFFEE LIQUEUR

## **REFRESH YOUR SPIRIT**

St. Elder Espresso Coffee Liqueur is made in small batches using the finest Natural Espresso Coffee roasted from Colombian Arabica Coffee Beans. The result is a rich, aromatic Espresso Liqueur that is perfect for Espresso Martinis or other indulgent coffee cocktails.

| PRODUCT INFORMATION           |                          |  |
|-------------------------------|--------------------------|--|
| PRODUCT SIZE                  | ESPRESSO COFFEE<br>750ml |  |
| ITEM NUMBER                   | 225622                   |  |
| ALC. BY VOLUME/PROOF          | 26.5% / 53°              |  |
| UNITS PER CASE                | 12                       |  |
| BOTTLE BARCODE (UPC)          | 0 89552 10092 5          |  |
| CASE BARCODE (SCC)            | 30089552100926           |  |
| GROSS WEIGHT (LBS)            | 38                       |  |
| SHIP CASE DIMENSIONS (INCHES) |                          |  |
| HEIGHT                        | 13.25                    |  |
| WIDTH                         | 10                       |  |
| LENGTH                        | 12                       |  |
| PALLET INFORMATION            |                          |  |
| LAYERS PER PALLET             | 5                        |  |
| CASES PER LAYER               | 14                       |  |
| CASES PER PALLET              | 70                       |  |