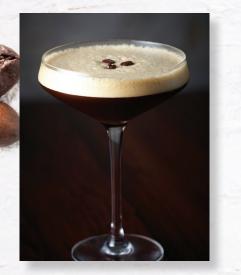

#### ESPRESSO MARTINI

1/2 oz. St. Elder Natural Espresso Coffee Liqueur

2 oz. Vanilla Vodka

1 oz. Chilled Espresso or Cold Brew Coffee

Shake ingredients with ice & strain into chilled glass. Garnish with three coffee beans.