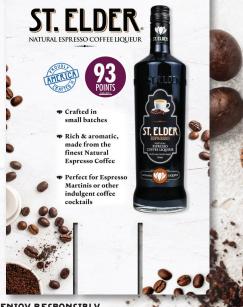

# **ST. ELDER**® NATURAL ESPRESSO COFFEE LIQUEUR

## **REFRESH YOUR SPIRIT**

St. Elder Espresso Coffee Liqueur is made in small batches using the finest Natural Espresso Coffee roasted from Colombian Arabica Coffee Beans. The result is a rich, aromatic Espresso Liqueur that is perfect for Espresso Martinis or other indulgent coffee cocktails.