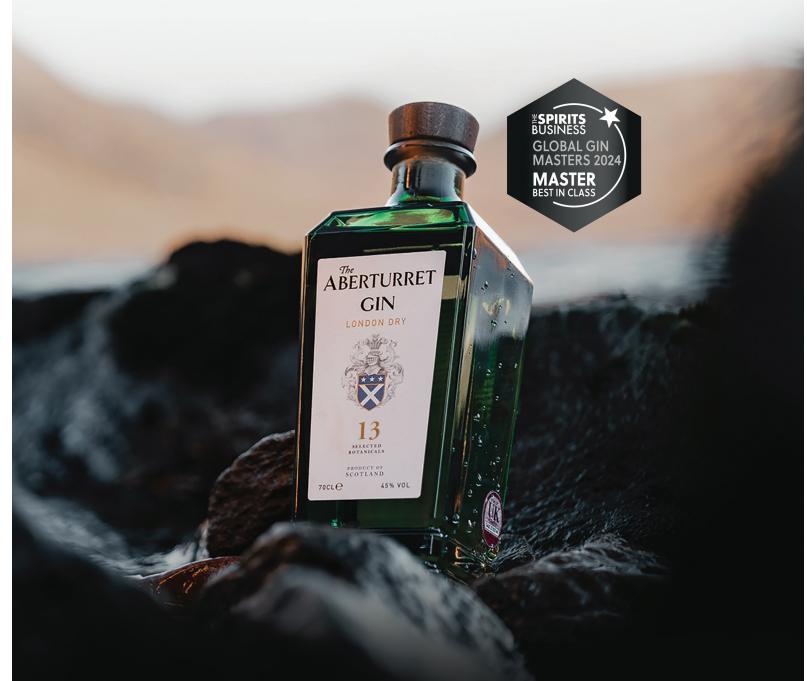

# The ABERTURRET

# HAND-CRAFTED SCOTTISH GIN

Bringing together heritage, tradition and an innovative approach, paying homage to the origins of gin. The Aberturret Gin combines time-honoured distilling techniques with 13 selected botanicals, enhanced in richness and complexity by **The Glenturret Single Malt** New Make Spirit and exquisitely designed by Lalique, to create a unique London Dry Gin.