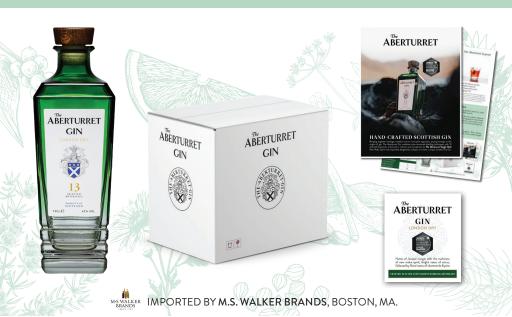

# The ABERTURRET

# HAND-CRAFTED SCOTTISH GIN

Bringing together heritage, tradition and an innovative approach, paying homage to the origins of gin. The Aberturret Gin combines time-honoured distilling techniques with 13 selected botanicals, enhanced in richness and complexity by **The Glenturret Single Malt** New Make Spirit and exquisitely designed by Lalique, to create a unique London Dry Gin.

### PRODUCT INFORMATION

| 700ml          |
|----------------|
| 351290         |
| 45% / 90°      |
| 6              |
| 850040757262   |
| 00850040757262 |
| 23.82          |
| HES)           |
| 9.96           |
| 7.13           |
| 10.71          |
|                |
| 5              |
| 17             |
| 85             |
|                |