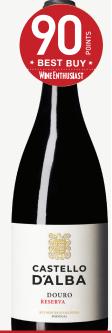

### **CASTELLO** DALBA

#### RESERVA RED 2022

Very complex, intense aromas conveying wild berries and rock rose. Spices and red fruit, very fresh and elegant floral notes of violet. Sweet and full on the palate, with very soft, polished tannins and a long, warm finish.