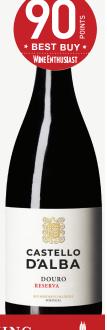

## **CASTELLO D'ALBA**

#### RESERVA RED 2022

Very complex, intense aromas conveying wild berries and rock rose. Spices and red fruit, very fresh and elegant floral notes of violet. Sweet and full on the palate, with very soft, polished tannins and a long, warm finish.

SUSTAINABLE DRY FARMING