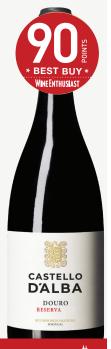

### **CASTELLO D'ALBA**

### RESERVA RED 2022

Very complex, intense aromas conveying wild berries and rock rose. Spices and red fruit, very fresh and elegant floral notes of violet. Sweet and full on the palate, with very soft, polished tannins and a long, warm finish.

SUSTAINABLE DRY FARMING