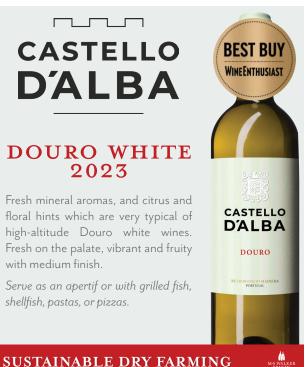

# **CASTELLO** DALBA

### DOURO WHITE 2023

Fresh mineral aromas, and citrus and floral hints which are very typical of high-altitude Douro white wines. Fresh on the palate, vibrant and fruity with medium finish.

Serve as an apertif or with grilled fish, shellfish, pastas, or pizzas.