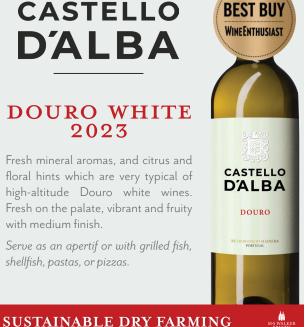

#### DOURO WHITE 2023

Fresh mineral aromas, and citrus and floral hints which are very typical of high-altitude Douro white wines. Fresh on the palate, vibrant and fruity with medium finish.

Serve as an apertif or with grilled fish, shellfish, pastas, or pizzas.

SUSTAINABLE DRY FARMING

**BEST BUY** 

WINEENTHUSIAST