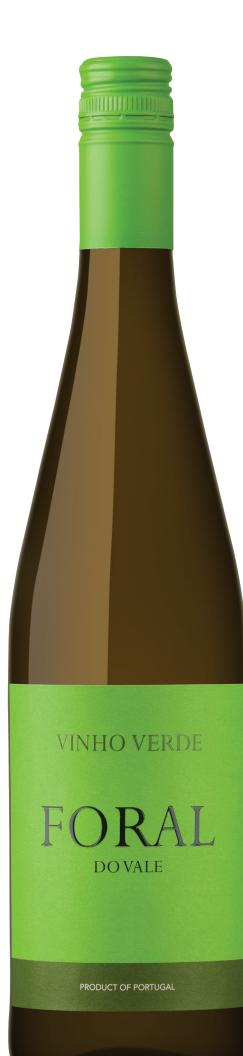

## Processor Formal DO VALE VINHO VERDE Negion Vinho Verde Soil Granite Elevation 200m Alcohol 12% Vineyard Quinta do Regueiro 12% Grape Varieties 20% Loureiro 20% Trajadura, 50% Arinto 10% Alvarinho 10% Alvarinho

Vinification Temperature-controlled fermentation while maintaining re¬spect for traditional methods; with Batonage.

**Tasting Notes** Complex wine with great balance and style. Offers aromas of citrus, green apple and floral scents with a tropical background. The palate is full-bodied and voluminous with a fresh, vibrant acidity.