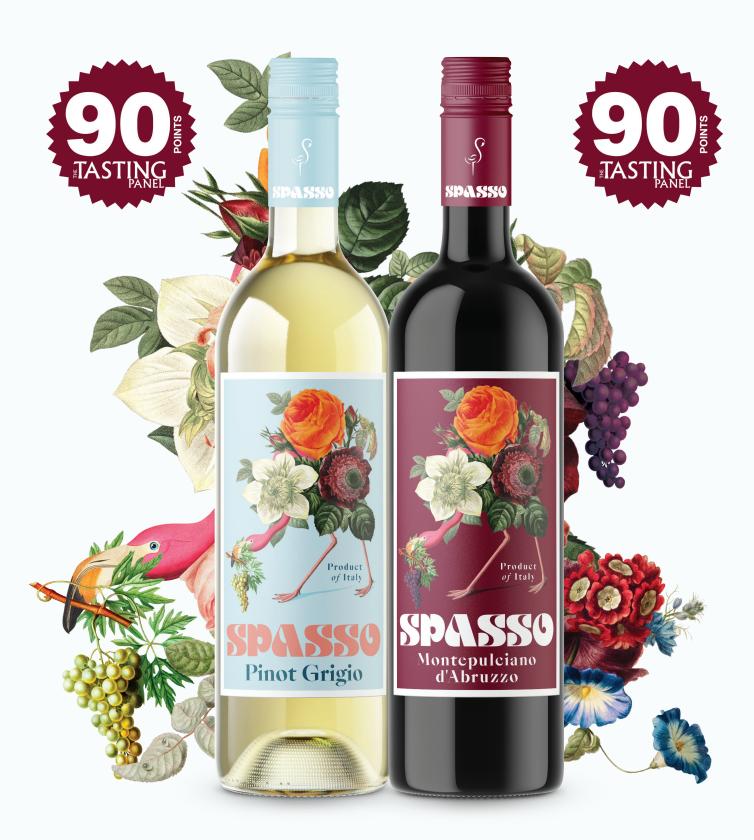

## SPASSO

#### Pinot Grigio

Spasso Pinot Grigio is a dry and deliciously crisp white wine. Its brilliant acidity is coupled with refreshing citrus and floral notes. Enjoy chilled and serve with seafood, poultry, light pastas or on its own with family and friends.

#### Montepulciano d'Abruzzo

Produced from Montepulciano grapes, this wine has a deep plum color. With intense aromas of spice and cherries, Spasso Montepulciano has a luscious, fruity, medium-bodied palate and smooth tannins. Serve at room temperature with pasta, pizza, red meat, game or cheese.