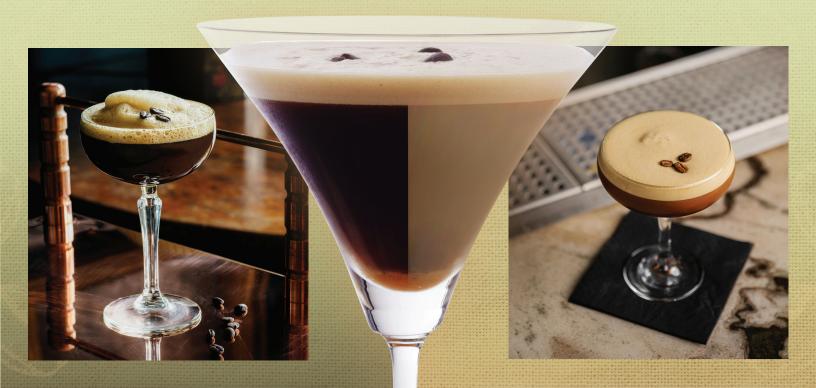

# ESPRESSO MARTINI

## DARK OR LIGHT

### DARK ESPRESSO MARTINI

1/2 oz. St. Elder Natural Espresso Coffee Liqueur

2 oz. Grainger's Deluxe Organic Vanilla Flavored Vodka

1 oz. Chilled Espresso or Cold Brew Coffee

Shake ingredients with ice & strain into chilled glass. Garnish with three coffee beans.

#### LIGHT ESPRESSO MARTINI

1/2 oz. St. Elder Natural Espresso Coffee Liqueur

2 oz. Grainger's Deluxe Organic Vanilla Flavored Vodka

1/2 oz. ChocoLat Triple Chocolate Liqueur

1 oz. Chilled Espresso or Cold Brew Coffee

Shake ingredients with ice & strain into chilled glass.

Garnish with three coffee beans.