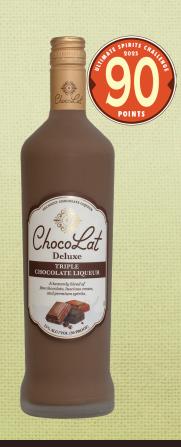

#### LIGHT ESPRESSO MARTINI

1/2 oz. St. Elder Natural Espresso Coffee Liqueur

2 oz. Grainger's Deluxe Organic Vanilla Flavored Vodka

1/2 oz. ChocoLat Triple Chocolate Liqueur

1 oz. Chilled Espresso or Cold Brew Coffee