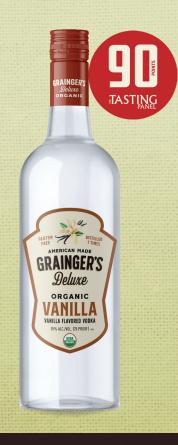

### DARK ESPRESSO MARTINI

1/2 oz. St. Elder Natural Espresso Coffee Liqueur

2 oz. Grainger's Deluxe Organic Vanilla Flavored Vodka

1 oz. Chilled Espresso or Cold Brew Coffee

Shake ingredients with ice & strain into chilled glass. Garnish with three coffee beans.

#### LIGHT ESPRESSO MARTINI

1/2 oz. St. Elder Natural Espresso Coffee Liqueur

2 oz. Grainger's Deluxe Organic Vanilla Flavored Vodka

1/2 oz. ChocoLat Triple Chocolate Liqueur

1 oz. Chilled Espresso or Cold Brew Coffee