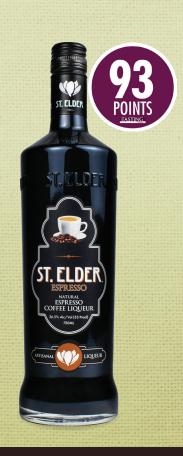

### DARK ESPRESSO MARTINI

1/2 oz. St. Elder Natural Espresso Coffee Liqueur

2 oz. Grainger's Deluxe Organic Vanilla Flavored Vodka

1 oz. Chilled Espresso or Cold Brew Coffee

Shake ingredients with ice & strain into chilled glass. Garnish with three coffee beans.

#### LIGHT ESPRESSO MARTINI

1/2 oz. St. Elder Natural Espresso Coffee Liqueur

2 oz. Grainger's Deluxe Organic Vanilla Flavored Vodka

1/2 oz. ChocoLat Triple Chocolate Liqueur

1 oz. Chilled Espresso or Cold Brew Coffee