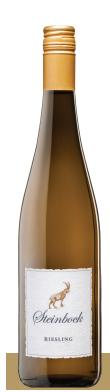

### **RIESLING**

Brilliant straw yellow color. Offers typical pineapple and citrus aromas with the classic minerality derived from slate. Soft and refreshing on the palate. This Riesling is a wine with striking minerality and an elegant body.

## **RIESLING**

Brilliant straw yellow color. Offers typical pineapple and citrus aromas with the classic minerality derived from slate. Soft and refreshing on the palate. This Riesling is a wine with striking minerality and an elegant body.

#### **RIESLING**

Brilliant straw yellow color. Offers typical pineapple and citrus aromas with the classic minerality derived from slate. Soft and refreshing on the palate. This Riesling is a wine with striking minerality and an elegant body.

# **RIESLING**

Brilliant straw yellow color. Offers typical pineapple and citrus aromas with the classic minerality derived from slate. Soft and refreshing on the palate. This Riesling is a wine with striking minerality and an elegant body.