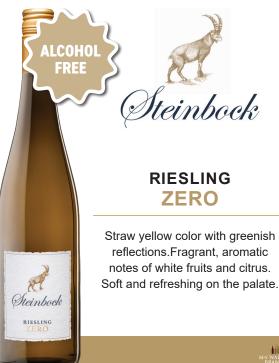

## RIESLING ZERO

Straw yellow color with greenish reflections.Fragrant, aromatic notes of white fruits and citrus. Soft and refreshing on the palate.

> M-S WALKI BRANDS

M-S WALI BRANE

RIESLING

ALCOHO

FREE

Steinbock RIESLING ZERO

Straw yellow color with greenish reflections.Fragrant, aromatic notes of white fruits and citrus. Soft and refreshing on the palate.

> M-S WALE BRAND