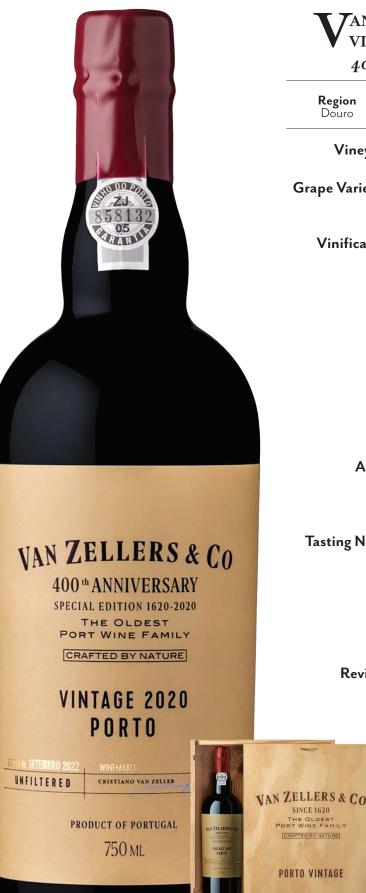

## VINTAGE PORT 2020

400th Anniversary Special Edition

| 70011                                                           |                                                                                                                                                                                                                                                                                                                                                                                                                                                                           | , special Lattion                                                                                                  | L                                           |
|-----------------------------------------------------------------|---------------------------------------------------------------------------------------------------------------------------------------------------------------------------------------------------------------------------------------------------------------------------------------------------------------------------------------------------------------------------------------------------------------------------------------------------------------------------|--------------------------------------------------------------------------------------------------------------------|---------------------------------------------|
| <b>Region</b><br>Douro                                          | <b>Soil</b><br>Schist                                                                                                                                                                                                                                                                                                                                                                                                                                                     | <b>Elevation</b><br>160 Meters                                                                                     | Alcohol<br>20%                              |
| Vineyard                                                        | Van Zellers & Co.                                                                                                                                                                                                                                                                                                                                                                                                                                                         |                                                                                                                    |                                             |
| Grape Varieties                                                 | A field blend from old vines located along<br>the Torto River Valley.                                                                                                                                                                                                                                                                                                                                                                                                     |                                                                                                                    |                                             |
| Vinification                                                    | Crafted with traditional practices, when<br>the grapes are brought to the winery<br>they are carefully selected in a sorting<br>table. All grapes and stems are carefully<br>footcrushed, with 15% of the total brandy,<br>to homogenize the brandy with the must<br>and allow for a slightly longer fermentation<br>period. Foot treading occurs throughout<br>the whole fermentation. Fortification occurs<br>when the must is ready by adding the<br>remaining brandy. |                                                                                                                    |                                             |
| Aging                                                           | 21 Months in large oak Port casks and in<br>stainless steel tanks. Aged for an additional<br>12 months underwater.                                                                                                                                                                                                                                                                                                                                                        |                                                                                                                    |                                             |
| Tasting Notes                                                   | strawberry a<br>floral notes<br>and flavorfu                                                                                                                                                                                                                                                                                                                                                                                                                              | e, fruits abound wi<br>and raspberry with<br>This Port is struct<br>Il. A classic vintage<br>ully in the bottle fo | a touch of<br>ured, chewy<br>Port that will |
| Reviews                                                         | 2020 Vinta                                                                                                                                                                                                                                                                                                                                                                                                                                                                | age                                                                                                                |                                             |
|                                                                 |                                                                                                                                                                                                                                                                                                                                                                                                                                                                           | cate: 95 Points                                                                                                    |                                             |
|                                                                 | 2017 Vinta                                                                                                                                                                                                                                                                                                                                                                                                                                                                | ling: 94 Points<br>ge                                                                                              |                                             |
| LELLERS & CO                                                    | James Suck<br>Wine Enthu                                                                                                                                                                                                                                                                                                                                                                                                                                                  | ∍_<br>ling: 94 Points<br>ısiast: 92 Points<br>ator: 92 Points                                                      |                                             |
| SINCE 1620<br>THE OLDEEST<br>RT WINE FAMILY<br>RAPTED BY NATURE | #49                                                                                                                                                                                                                                                                                                                                                                                                                                                                       | 3470                                                                                                               |                                             |
|                                                                 |                                                                                                                                                                                                                                                                                                                                                                                                                                                                           | NDS<br>1933                                                                                                        |                                             |
| _                                                               |                                                                                                                                                                                                                                                                                                                                                                                                                                                                           | lio   Jul 08, 2024<br>@mswalkerbrands                                                                              |                                             |
|                                                                 |                                                                                                                                                                                                                                                                                                                                                                                                                                                                           |                                                                                                                    |                                             |